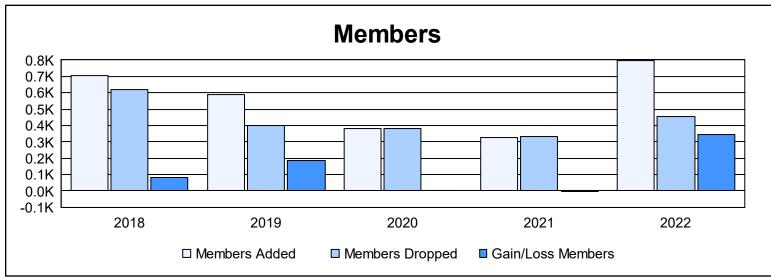

District 3232 J As of June 2022 Cumulative

| Year      | New<br>Clubs | Dropped<br>Clubs | Gain/<br>Loss<br>Clubs | New<br>Members | Charter<br>Members | Reinstate<br>Members | Transfer<br>Members | Total<br>Member<br>Added | Total<br>Members<br>Dropped | Gain/<br>Loss<br>Members |
|-----------|--------------|------------------|------------------------|----------------|--------------------|----------------------|---------------------|--------------------------|-----------------------------|--------------------------|
| 2017-2018 | 3            | 7                | -4                     | 477            | 212                | 9                    | 4                   | 702                      | 618                         | 84                       |
| 2018-2019 | 5            | 2                | 3                      | 383            | 125                | 75                   | 3                   | 586                      | 397                         | 189                      |
| 2019-2020 | 1            | 3                | -2                     | 329            | 21                 | 17                   | 15                  | 382                      | 381                         | 1                        |
| 2020-2021 | 4            | 3                | 1                      | 224            | 96                 | 4                    | 4                   | 328                      | 333                         | -5                       |
| 2021-2022 | 22           | 2                | 20                     | 248            | 521                | 26                   | 0                   | 795                      | 453                         | 342                      |
| Average   | 7            | 3                | 4                      | 332            | 195                | 26                   | 5                   | 559                      | 436                         | 122                      |