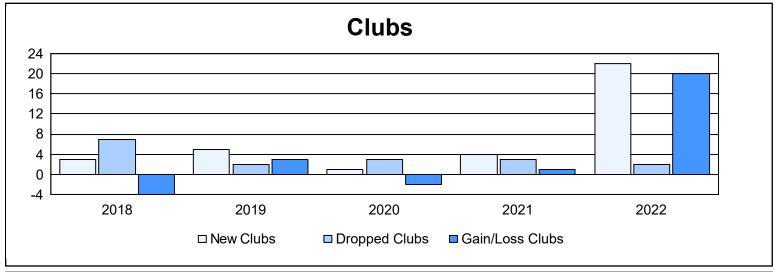

District 3232 J As of June 2022 Cumulative

| Year      | New<br>Clubs | Dropped<br>Clubs | Gain/<br>Loss<br>Clubs | New<br>Members | Charter<br>Members | Reinstate<br>Members | Transfer<br>Members | Total<br>Member<br>Added | Total<br>Members<br>Dropped | Gain/<br>Loss<br>Members |
|-----------|--------------|------------------|------------------------|----------------|--------------------|----------------------|---------------------|--------------------------|-----------------------------|--------------------------|
| 2017-2018 | 3            | 7                | -4                     | 477            | 212                | 9                    | 4                   | 702                      | 618                         | 84                       |
| 2018-2019 | 5            | 2                | 3                      | 383            | 125                | 75                   | 3                   | 586                      | 397                         | 189                      |
| 2019-2020 | 1            | 3                | -2                     | 329            | 21                 | 17                   | 15                  | 382                      | 381                         | 1                        |
| 2020-2021 | 4            | 3                | 1                      | 224            | 96                 | 4                    | 4                   | 328                      | 333                         | -5                       |
| 2021-2022 | 22           | 2                | 20                     | 248            | 521                | 26                   | 0                   | 795                      | 453                         | 342                      |
| Average   | 7            | 3                | 4                      | 332            | 195                | 26                   | 5                   | 559                      | 436                         | 122                      |